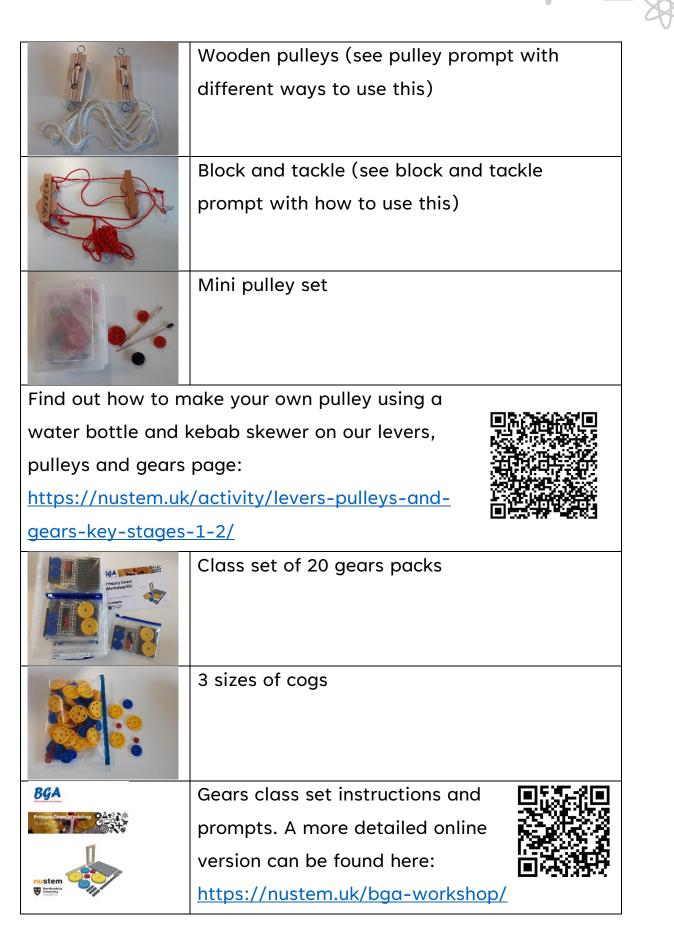

## Levers, Pulleys and Gears Loans Box

|  | Everyday levers for sorting                  |                                         |  |
|--|----------------------------------------------|-----------------------------------------|--|
|  | Balancing lever                              |                                         |  |
|  | Set of 100s of pre-cut levers with holes     |                                         |  |
|  | already punched. A great introduction to     |                                         |  |
|  | mechanisms, that saves time in a range of    |                                         |  |
|  | D&T projects such as moving pictures. Use    |                                         |  |
|  | with paper fasteners (see lever prompt with  |                                         |  |
|  | different ways to use these).                |                                         |  |
|  | Find out how to make lolly stick catapult on |                                         |  |
|  | our levers, pulleys and gears                |                                         |  |
|  | page:                                        |                                         |  |
|  | <u>https://nustem.uk/activity/</u>           |                                         |  |
|  | <u>levers-pulleys-and-gears-key-</u>         |                                         |  |
|  | <u>stages-1-2/</u>                           |                                         |  |
|  | Hydraulics set (syringes                     | MOVE IT<br>With Ware and Av             |  |
|  | and tubes) with                              | 1 il il activity cons                   |  |
|  | instructions                                 | Maranewa<br>Maranewa<br>Maranewa<br>Abo |  |
|  | Balloons and pump for use with hydraulics    |                                         |  |
|  | instructions                                 |                                         |  |