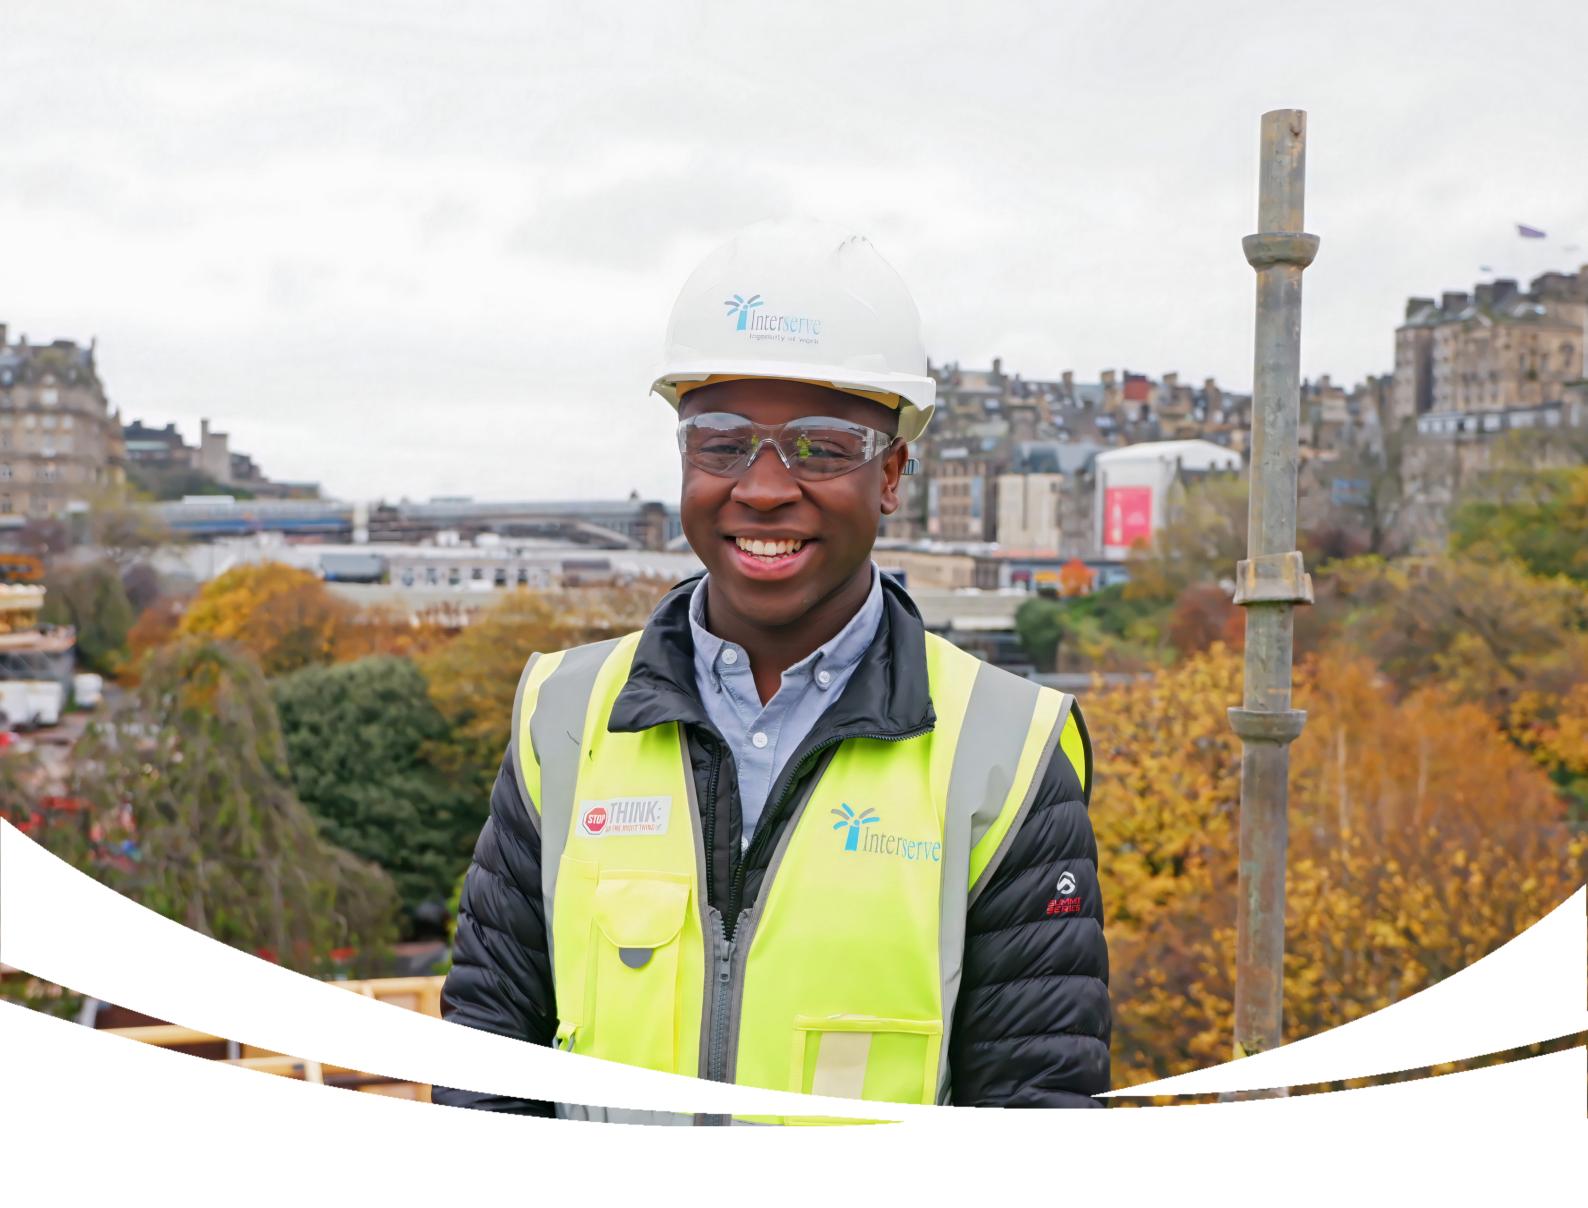

#### SPERSON OF THE WEEK **Ver-se Abudar Civil Engineer**

Ver-se is a civil engineer who makes sure new buildings are safe and do the job they are designed to do. He is resilient and has to be able to make changes quickly when they are needed. He is hard-working and is responsible for checking that everything is built accurately. Ver-se has to be organised to coordinate complex projects.

Resilient

Hard-working