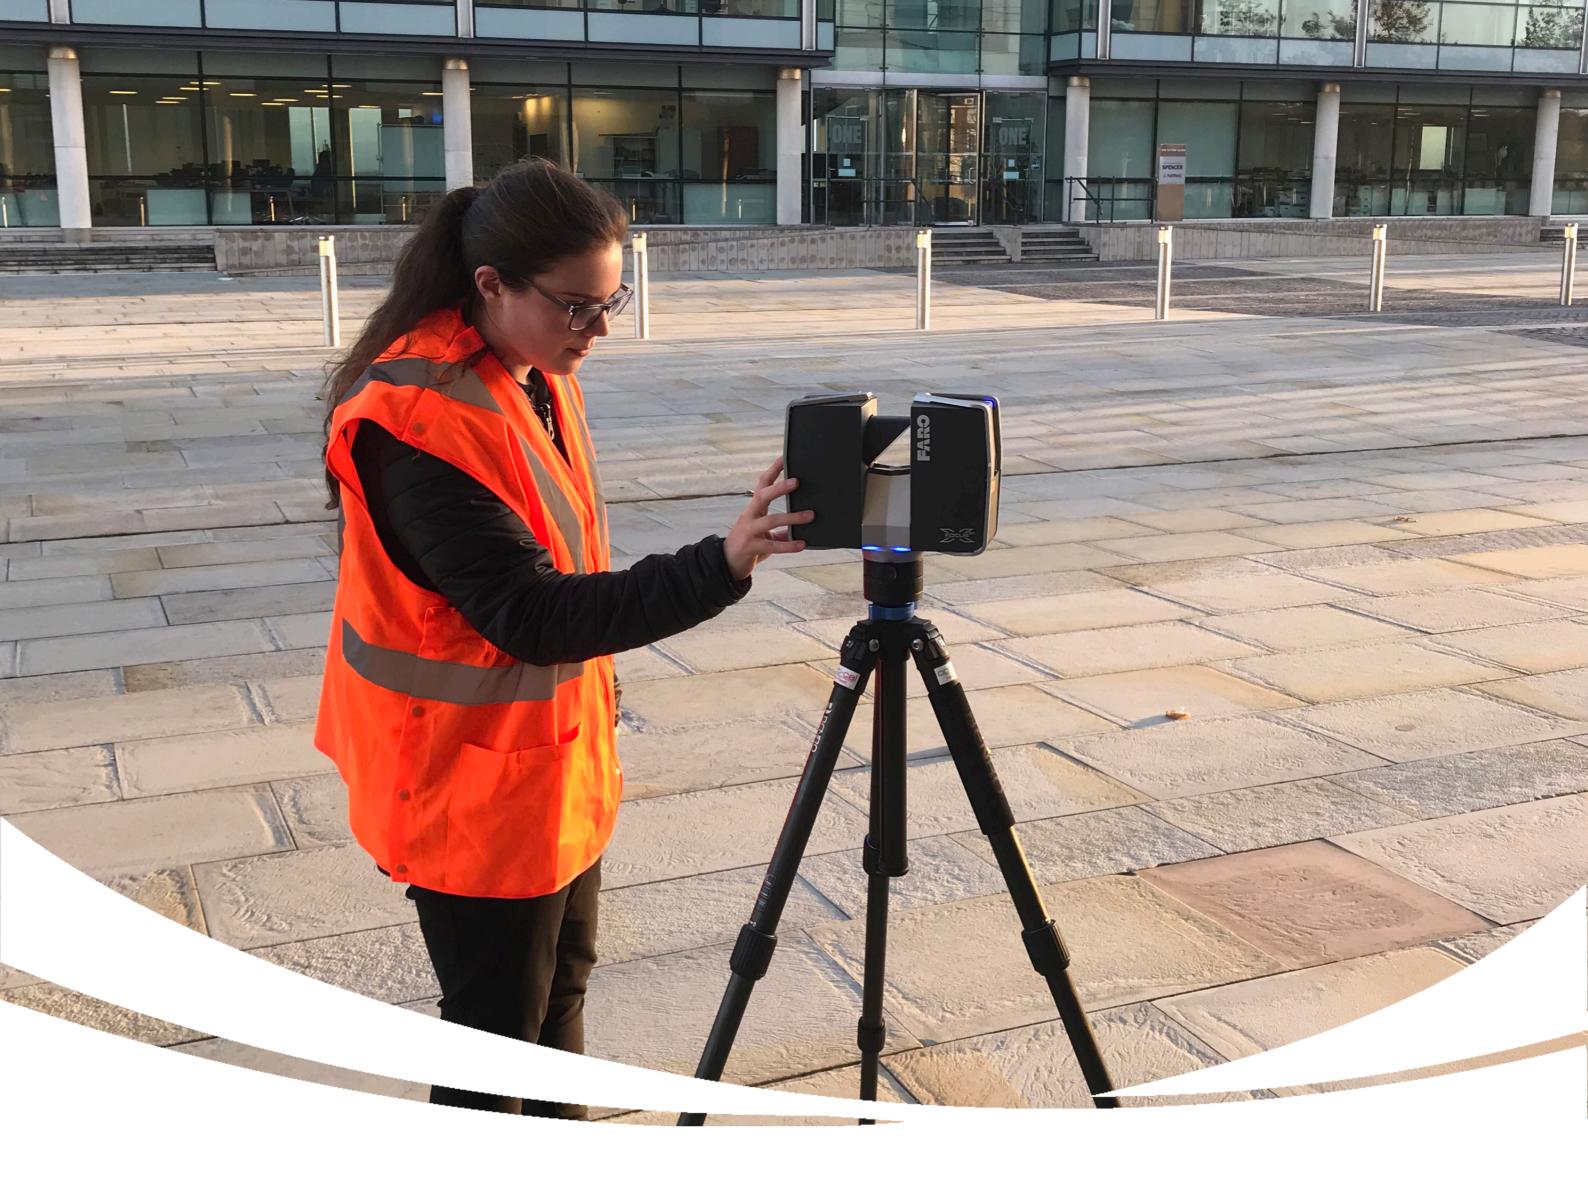

# SPERSON OF THE WEEK Geotechnical Engineer

Angus is a geotechnical engineer who solves problems in the ground beneath our feet. He has to be open-minded as he works with people from all over the world. He is curious, which helps him to investigate why landslides happen and how to repair them. Angus has to be a good communicator when working in his team to build tunnels.

**Open-minded** 

Curious

Communicator