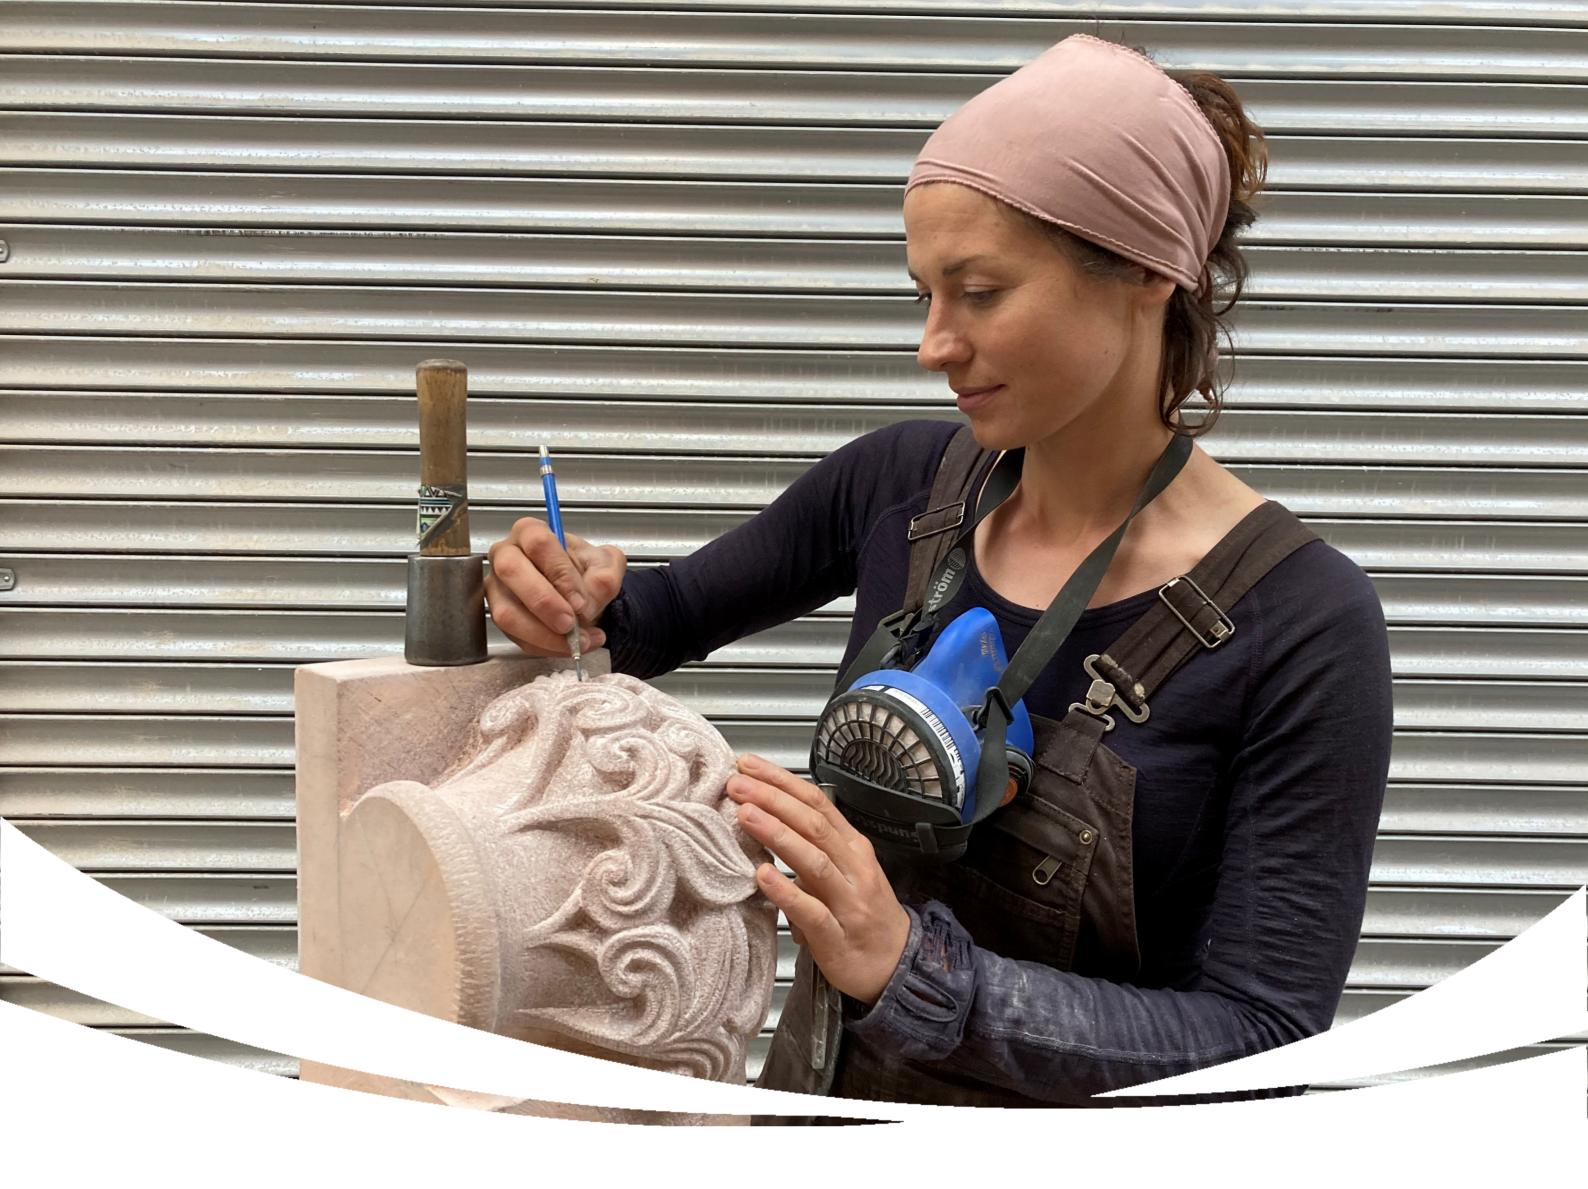

## SPERSON OF THE WEEK Stone Carver

Jo is a stone carver who makes sculptures for memorials and buildings. She is creative and uses her art skills to plan what she is going to carve. She is self-motivated and enjoys learning new things while visiting interesting work sites. Jo has to be patient when using hand tools as carving stone is a slow process.

Self-motivated