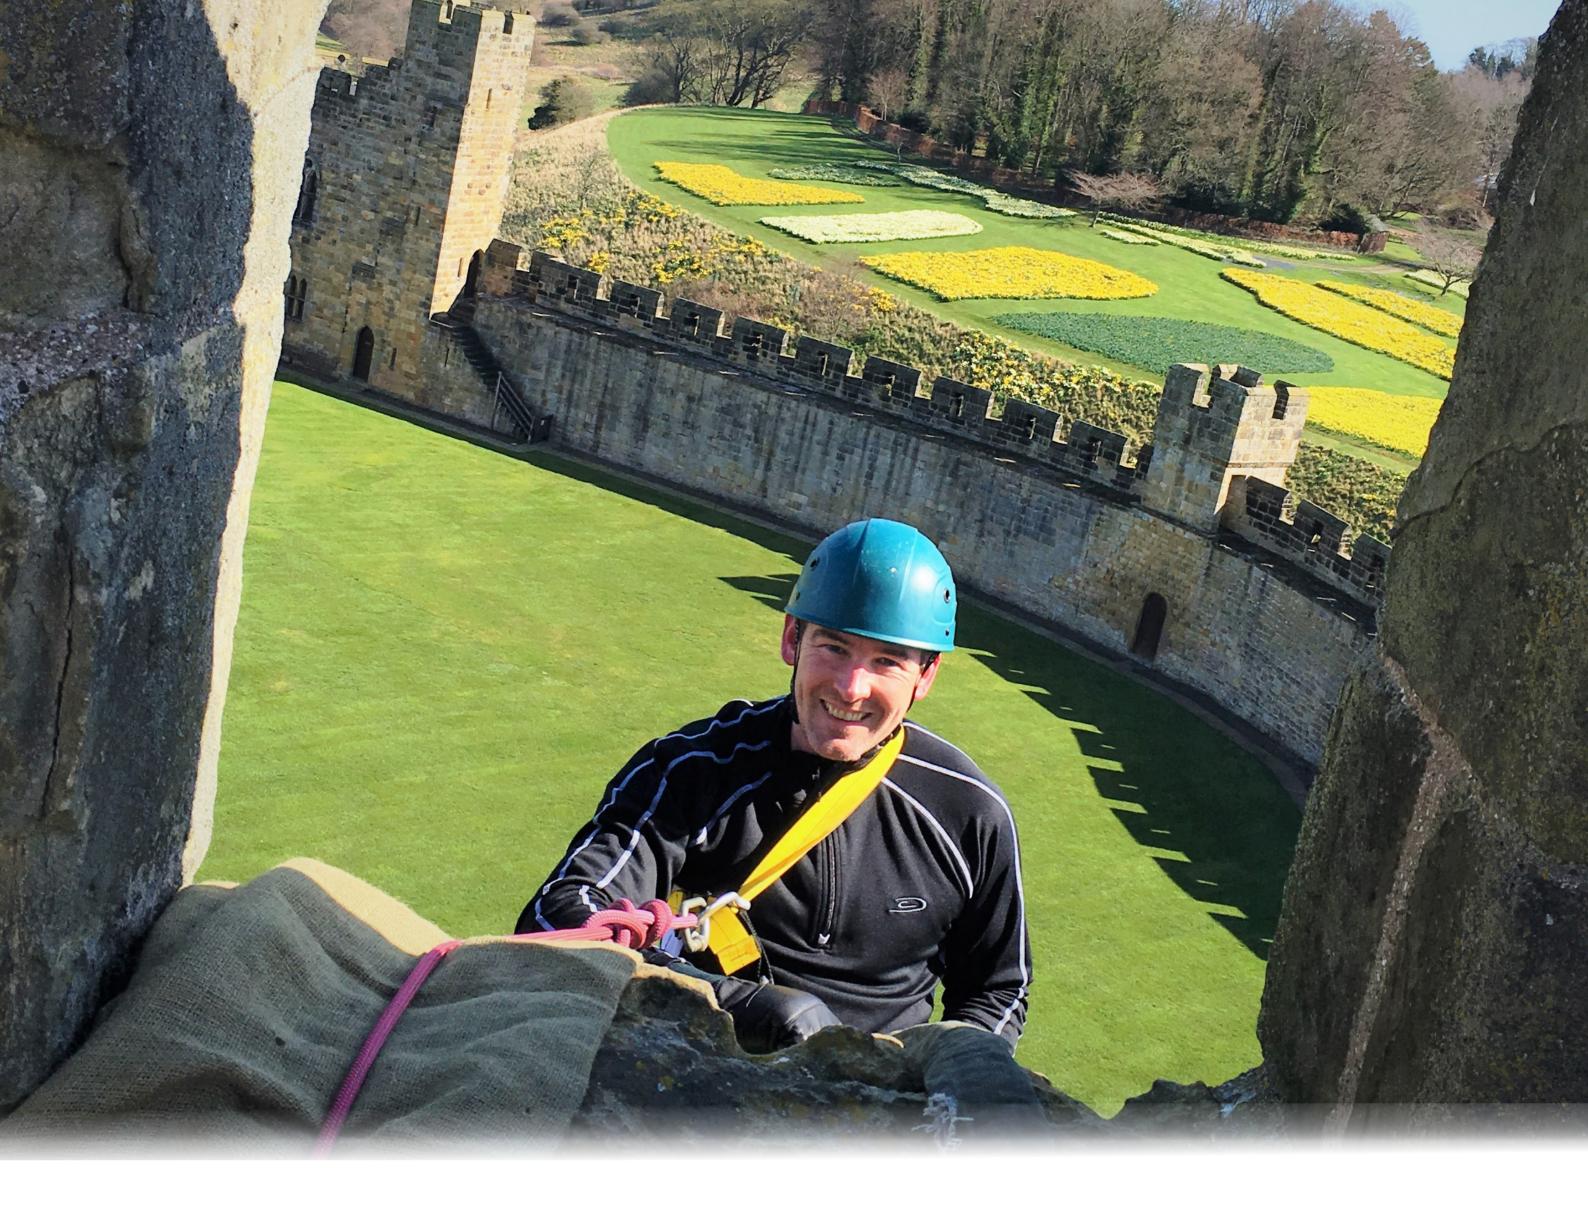

## Leon Walsh Structural Engineer

Leon inspects historic buildings and is passionate about protecting our historic environment. When checking a structure, he needs to be logical. Leon works out how it was originally built and what techniques and materials were used. He needs to be a good communicator so the people he works with know how to make repairs that are suitable and won't damage the building.