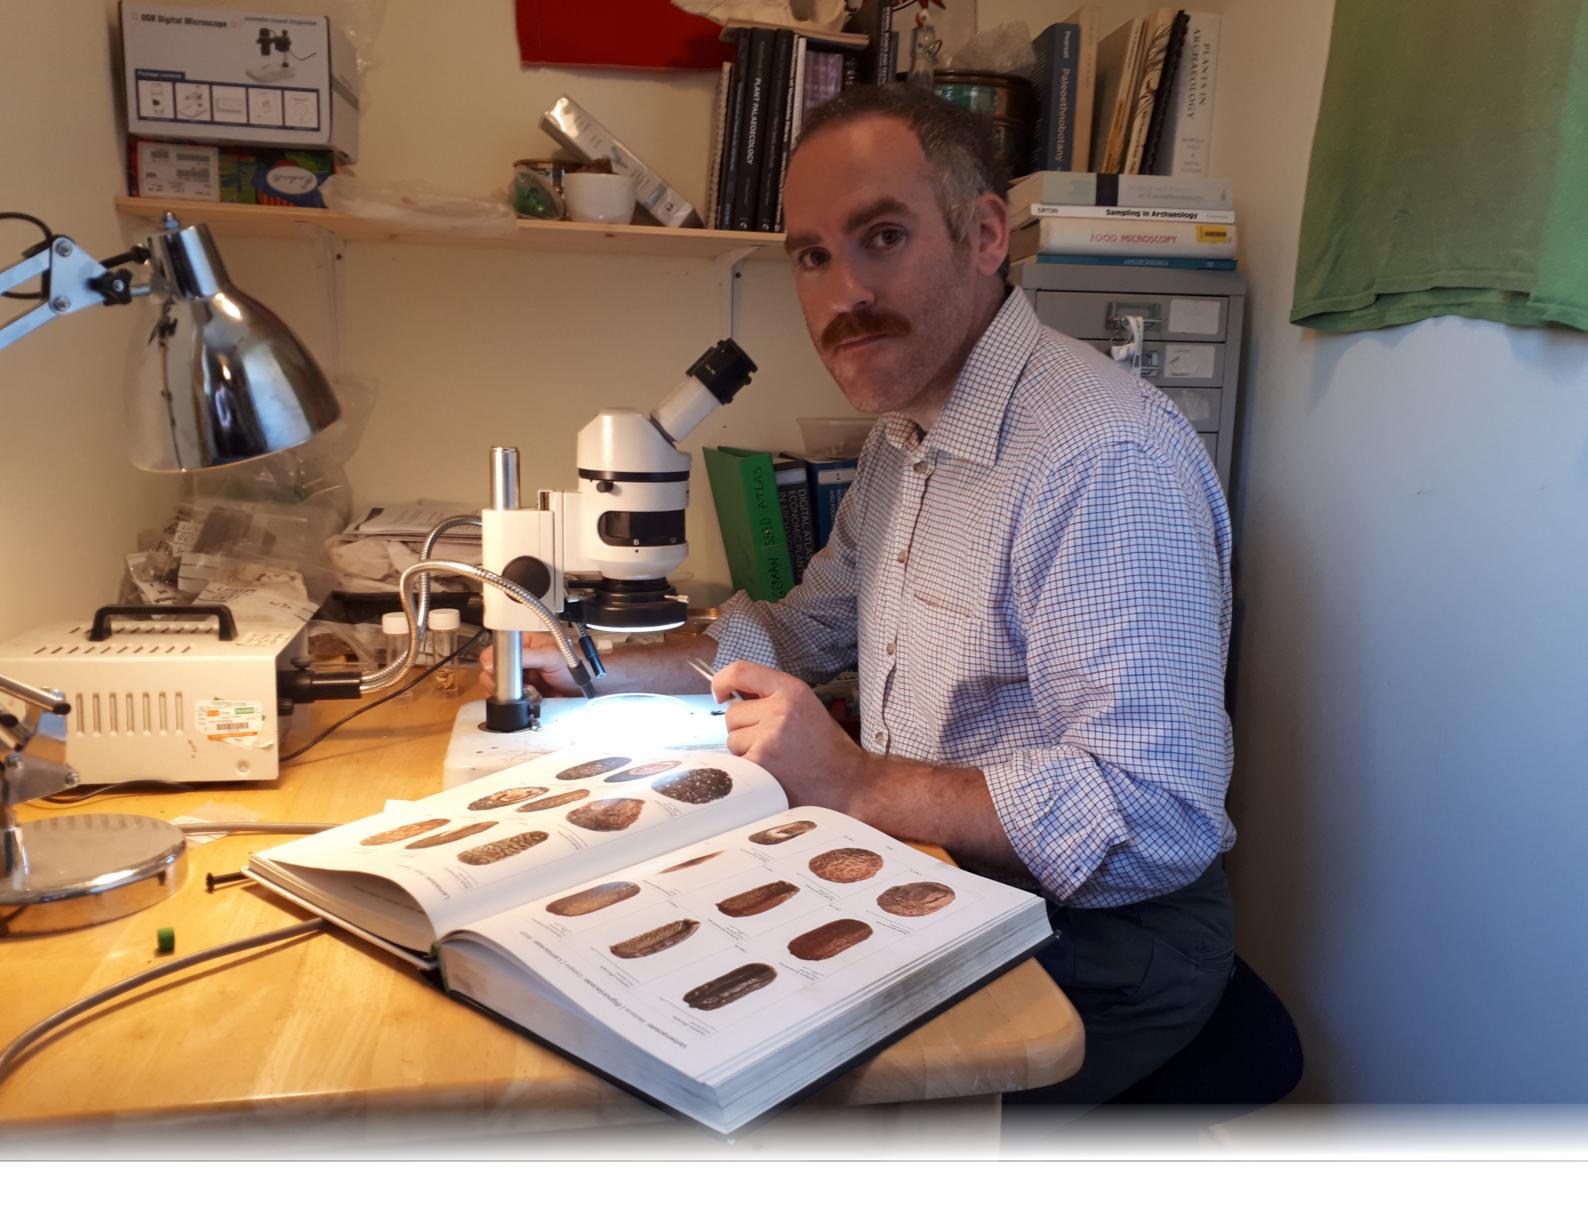

#### SPERSON OF THE WEEK Archaeological Science Advisor

Don researches scientific techniques that can be used in archaeology. He is self-motivated, making sure he has the most up to date knowledge. Don is collaborative, sharing the techniques with archaeologists. He needs to be imaginative to choose the best advice for each project.

# SPERSON OF THE WEEK Archaeological Science Advisor