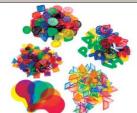

Variety of transparent materials and patterns to investigate and trace using the light panel.

Colour changing fans to use with torches or the light box.

## nustem

Colour changing glasses.

Light box accessories- wands, shapes, buttons and letters to use with torches or on the light box.

Wooden shadow puppets based on "The Black Rabbit" story.