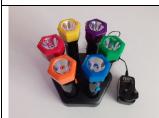

12 dark den poles and 8 dark den corners in a bag. Slide the poles through the sleeves on the outside of the canvas and join at the corners to create a cube.

Set of 6 rechargeable torches.

Light panel. Mains operated, changes colour and brightness. Ideal for illuminating activities and for experimenting with colour changing.