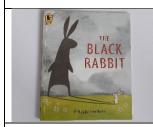

## nustem

Colour changing glasses.

Light box accessories- wands, shapes, buttons and letters to use with torches or on the light box.

Wooden shadow puppets based on "The Black Rabbit" story.