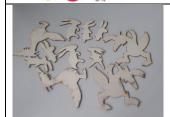

## nustem

Colour changing glasses.

Light box accessories- wands, shapes, buttons and letters to use with torches or on the light box.

Wooden shadow puppets based on "The Black Rabbit" story.