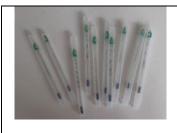

## nustem

10 thermometers for taking the air temperature with a range of -10 to +50 degrees. Each degree is marked with every 10 degrees labelled.

Scan this QR code to find more information, careers and curriculum links and activities related to this box.