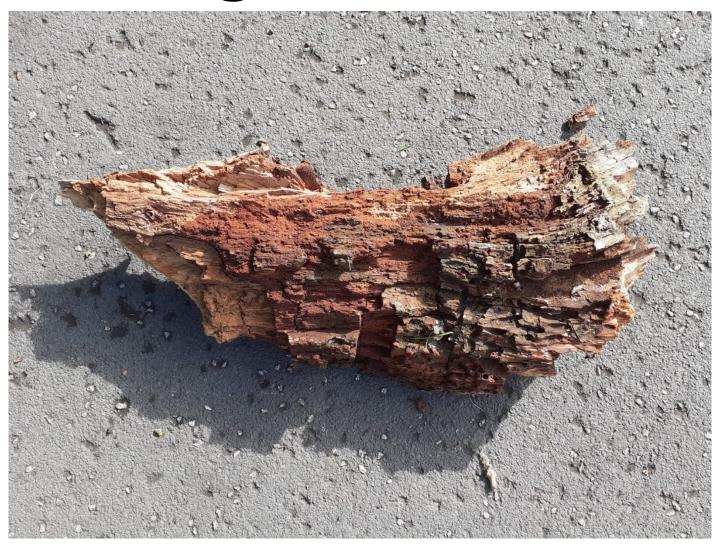

## Can you find a big log like this?









#### Can you find a long stick and a short stick?







#### Can you find a thick stick and a thin stick?







#### Can you find a thin stick and a thick stick?







### Can you find two thick sticks?



### Can you use them to make a noise?

SA CANS



#### Can you find two thin sticks?



### Can you use them to make a noise?

SA CANS





### Can you find any sticks with leaves on?









## Can you find some pine cones?







# Can you find a tree with a thick trunk and a tree with a thin trunk?



#### Can you tap on them with a stick to make a noise?





# Can you find a straight stick and a bendy stick?







# Can you find a bumpy stick and a smooth stick?







# Can you find a smooth stick and a mossy stick?