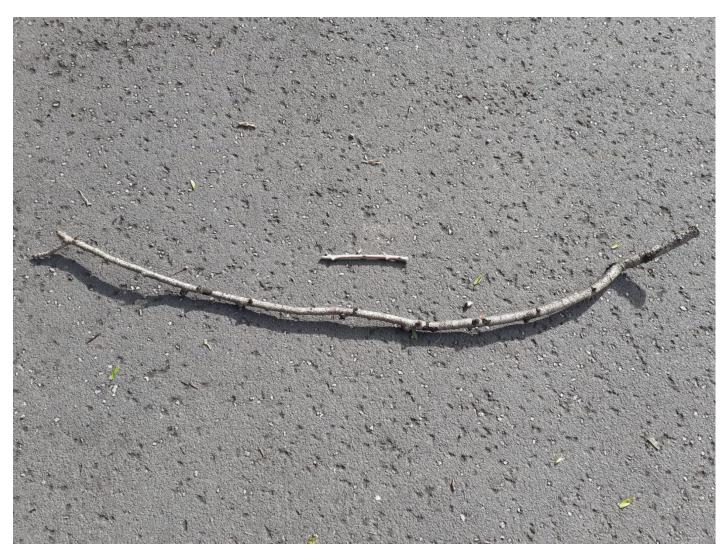

## Can you find a big log like this?









#### Can you find a long stick and a short stick?







#### Can you find a thick stick and a thin stick?







#### Can you find a thin stick and a thick stick?







### Can you find two thick sticks?



### Can you use them to make a noise?

SA CANS



#### Can you find two thin sticks?



### Can you use them to make a noise?

SA CANS





### Can you find any sticks with leaves on?









## Can you find some pine cones?







# Can you find a tree with a thick trunk and a tree with a thin trunk?



#### Can you tap on them with a stick to make a noise?





# Can you find a straight stick and a bendy stick?







# Can you find a bumpy stick and a smooth stick?







# Can you find a smooth stick and a mossy stick?