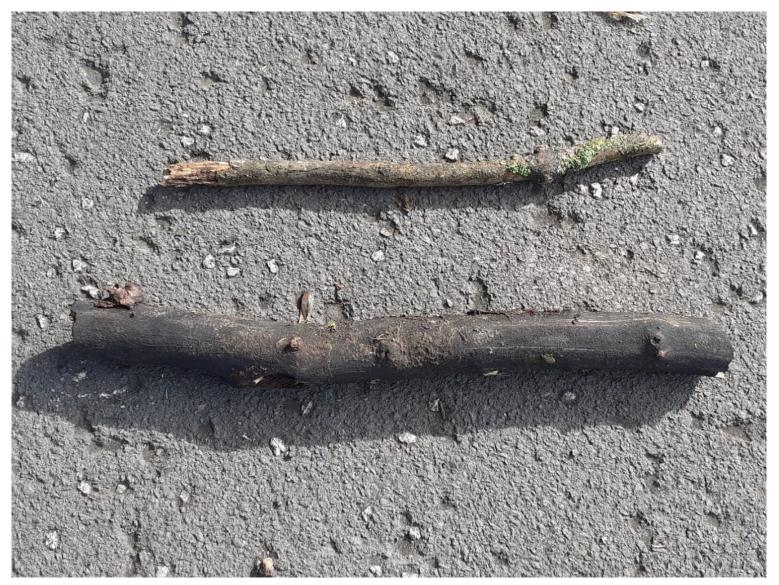

#### Can you find a thick stick and a thin stick?

#### Can you find a thin stick and a thick stick?