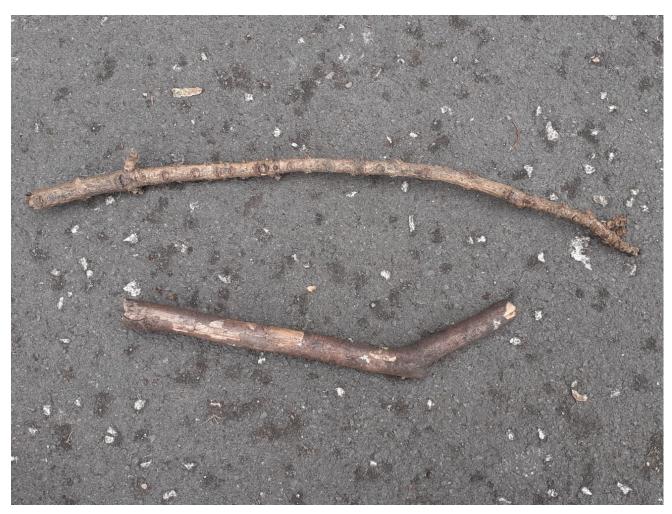

## Can you find a big log like this?









#### Can you find a long stick and a short stick?







#### Can you find a thick stick and a thin stick?







#### Can you find a thin stick and a thick stick?







### Can you find two thick sticks?



### Can you use them to make a noise?

SA CANS



#### Can you find two thin sticks?



### Can you use them to make a noise?

SA CANS





### Can you find any sticks with leaves on?









## Can you find some pine cones?







# Can you find a tree with a thick trunk and a tree with a thin trunk?



#### Can you tap on them with a stick to make a noise?





# Can you find a straight stick and a bendy stick?







# Can you find a bumpy stick and a smooth stick?







# Can you find a smooth stick and a mossy stick?