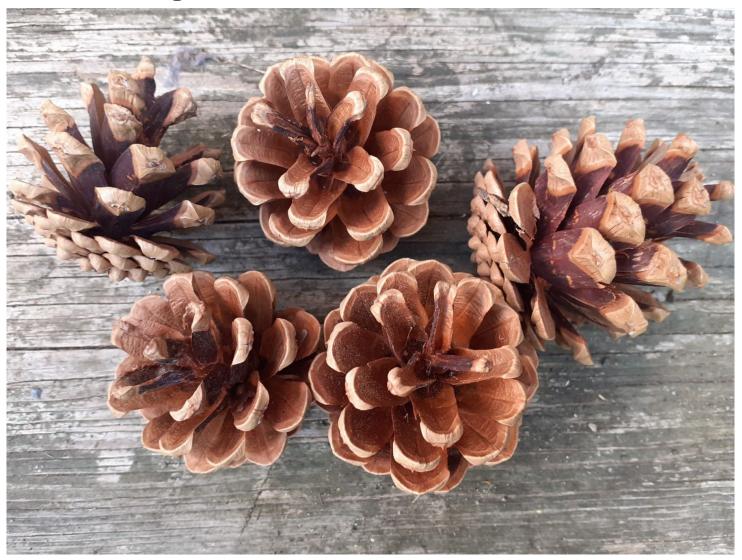

## Can you find a big log like this?









#### Can you find a long stick and a short stick?







#### Can you find a thick stick and a thin stick?







#### Can you find a thin stick and a thick stick?







### Can you find two thick sticks?



### Can you use them to make a noise?

SA CANS



#### Can you find two thin sticks?



### Can you use them to make a noise?

SA CANS





### Can you find any sticks with leaves on?









## Can you find some pine cones?







# Can you find a tree with a thick trunk and a tree with a thin trunk?



#### Can you tap on them with a stick to make a noise?





# Can you find a straight stick and a bendy stick?







# Can you find a bumpy stick and a smooth stick?







# Can you find a smooth stick and a mossy stick?