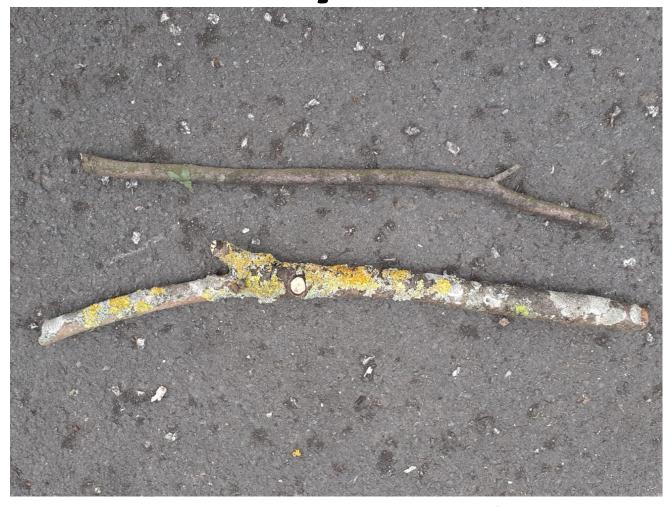

# Can you find a bumpy stick and a smooth stick?

# Can you find a smooth stick and a mossy stick?