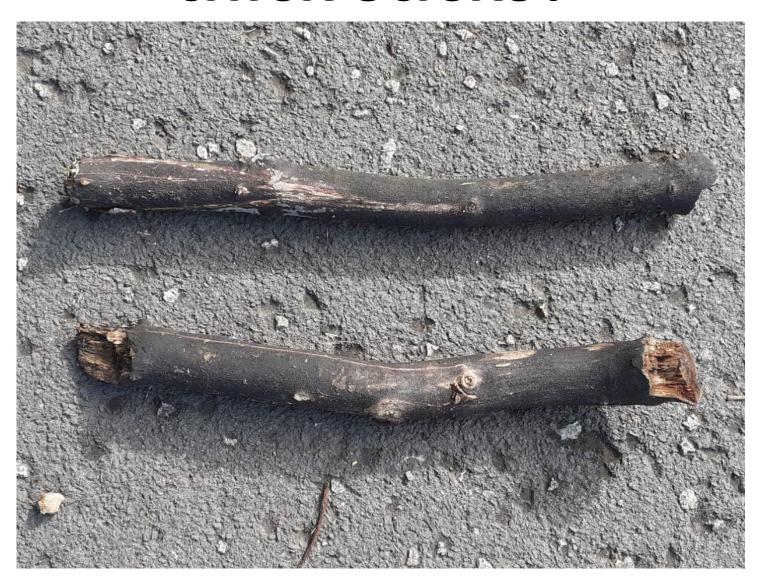

### Can you find two thick sticks?

### Can you use them to make a noise?

SA CANS

#### Can you find two thin sticks?