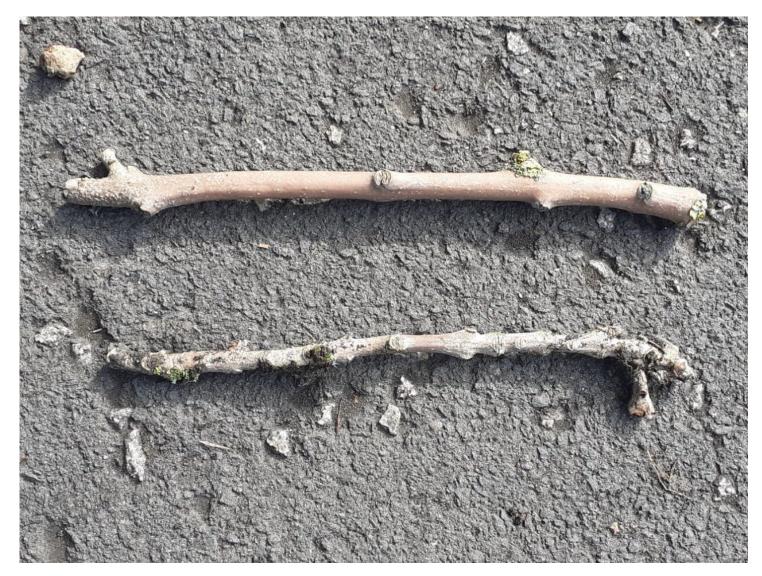

# Can you find a bumpy stick and a smooth stick?

# Can you find a smooth stick and a mossy stick?