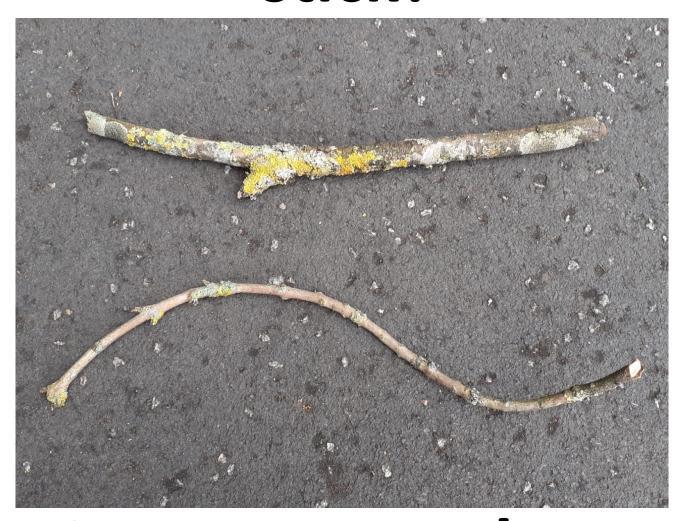

#### Can you find a long stick and a short stick?

#### Can you find a thick stick and a thin stick?

#### Can you find a thin stick and a thick stick?