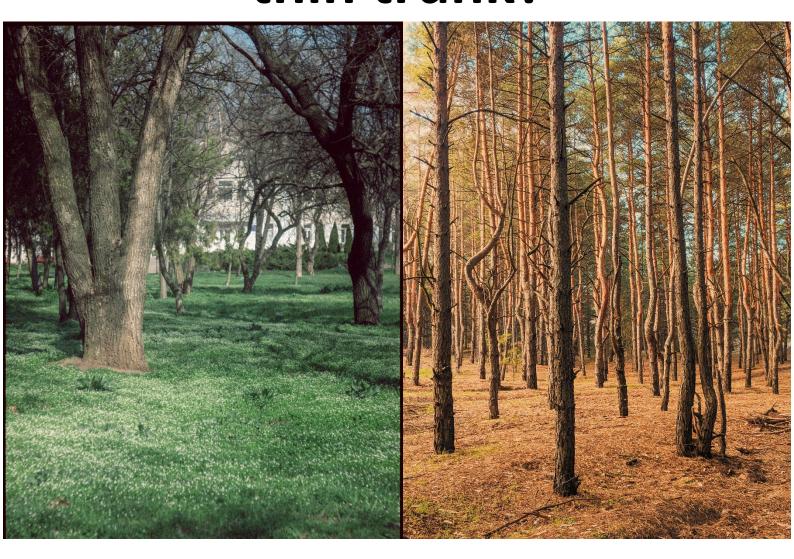

## Can you find a big log like this?









#### Can you find a long stick and a short stick?







#### Can you find a thick stick and a thin stick?







#### Can you find a thin stick and a thick stick?







### Can you find two thick sticks?



### Can you use them to make a noise?

SA CANS



#### Can you find two thin sticks?



### Can you use them to make a noise?

SA CANS





### Can you find any sticks with leaves on?









## Can you find some pine cones?







# Can you find a tree with a thick trunk and a tree with a thin trunk?



#### Can you tap on them with a stick to make a noise?





# Can you find a straight stick and a bendy stick?







# Can you find a bumpy stick and a smooth stick?







# Can you find a smooth stick and a mossy stick?