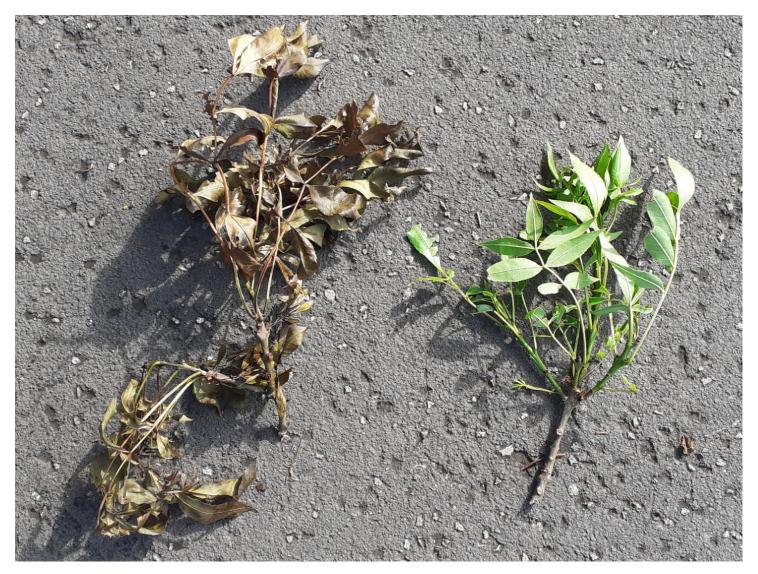

## Can you find a big log like this?









#### Can you find a long stick and a short stick?







#### Can you find a thick stick and a thin stick?







#### Can you find a thin stick and a thick stick?







### Can you find two thick sticks?



### Can you use them to make a noise?

SA CANS



#### Can you find two thin sticks?



### Can you use them to make a noise?

SA CANS





### Can you find any sticks with leaves on?









## Can you find some pine cones?







# Can you find a tree with a thick trunk and a tree with a thin trunk?



#### Can you tap on them with a stick to make a noise?





# Can you find a straight stick and a bendy stick?







# Can you find a bumpy stick and a smooth stick?







# Can you find a smooth stick and a mossy stick?