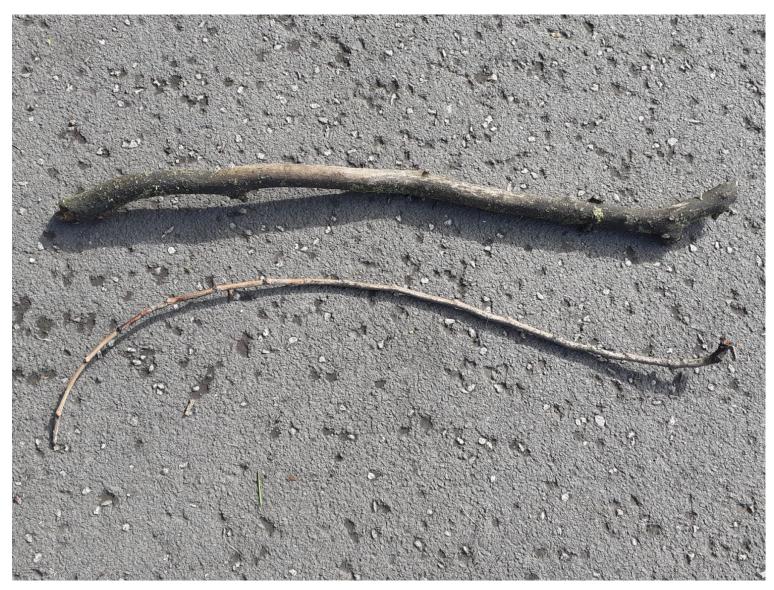

# Can you find a straight stick and a bendy stick?

# Can you find a bumpy stick and a smooth stick?