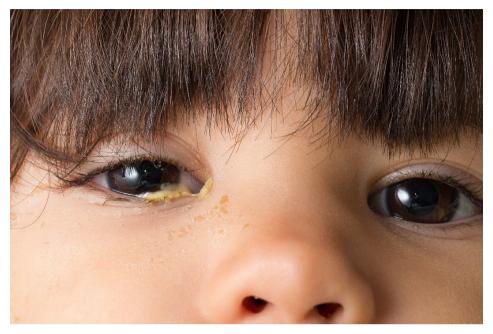

### eye infection

# 12 capsules

### Take 1 capsule every 2 hours. cost: £10

# 1 tube of ointment

### Apply to eye every 3 hours. cost: £10