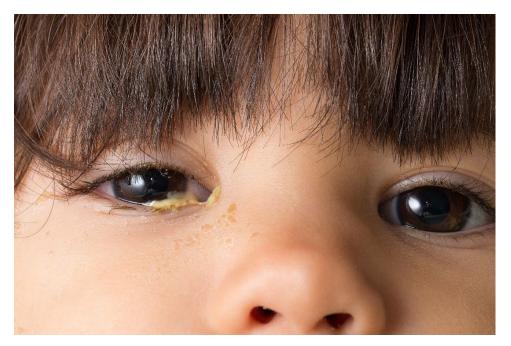

### eye infection

# 1 tube of ointment

### Apply to eye every 3 hours. cost: £10