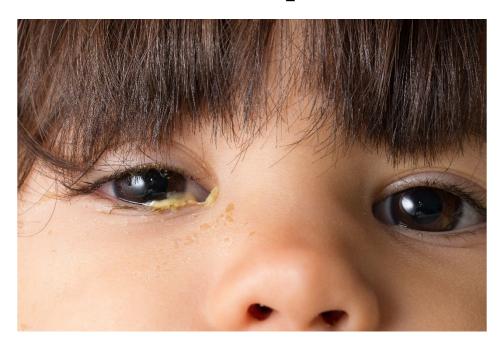

# eye infection

Take 1 capsule every 2 hours.

### cost: £10

### eye infection

#### Apply to eye every 3 hours.